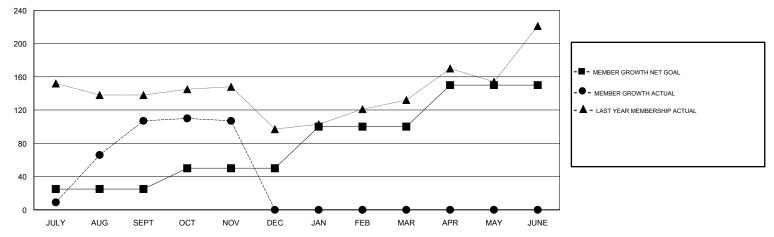

## VENKATA S RAJU DANTULURI GMT:

| GMT: VENKATA S RAJU DANTULURI |               |           | LOCAT         | LOCATION INDIA        |                           |                         | GMT CA                                             |  |
|-------------------------------|---------------|-----------|---------------|-----------------------|---------------------------|-------------------------|----------------------------------------------------|--|
|                               | Club          | S         |               | Members               |                           |                         |                                                    |  |
|                               | RESULTS FOR   | 2018-2019 |               | RESULTS FOR 2018-2019 |                           |                         |                                                    |  |
| QUARTER                       | NEW CLUB GOAL | NEW CLUBS | DROPPED CLUBS | QUARTER               | MEMBER GROWTH NET<br>GOAL | MEMBER GROWTH<br>ACTUAL | DROPPED<br>MEMBERS ACTUAL<br>(including transfers) |  |
| JULY/AUG/SEPT                 | 1             | 3         | 0             | JULY/AUG/SEPT         | 25                        | 188                     | 71                                                 |  |
| OCT/NOV/DEC                   | 1             | 0         | 0             | OCT/NOV/DEC           | 25                        | 16                      | 16                                                 |  |
| JAN/FEB/MAR                   | 0             | 0         | 0             | JAN/FEB/MAR           | 50                        | 0                       | 0                                                  |  |
| APR/MAY/JUNE                  | 0             | 0         | 0             | APR/MAY/JUNE          | 50                        | 0                       | 0                                                  |  |