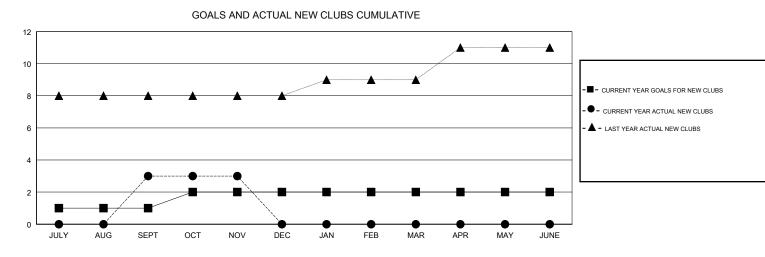

## VENKATA S RAJU DANTULURI GMT:

| GMT: VENKATA S RAJU DANTULURI |               |           | LOCAT         | LOCATION INDIA        |                           |                         | GMT CA                                             |  |
|-------------------------------|---------------|-----------|---------------|-----------------------|---------------------------|-------------------------|----------------------------------------------------|--|
|                               | Club          | S         |               | Members               |                           |                         |                                                    |  |
|                               | RESULTS FOR   | 2018-2019 |               | RESULTS FOR 2018-2019 |                           |                         |                                                    |  |
| QUARTER                       | NEW CLUB GOAL | NEW CLUBS | DROPPED CLUBS | QUARTER               | MEMBER GROWTH NET<br>GOAL | MEMBER GROWTH<br>ACTUAL | DROPPED<br>MEMBERS ACTUAL<br>(including transfers) |  |
| JULY/AUG/SEPT                 | 1             | 3         | 0             | JULY/AUG/SEPT         | 25                        | 188                     | 71                                                 |  |
| OCT/NOV/DEC                   | 1             | 0         | 0             | OCT/NOV/DEC           | 25                        | 16                      | 16                                                 |  |
| JAN/FEB/MAR                   | 0             | 0         | 0             | JAN/FEB/MAR           | 50                        | 0                       | 0                                                  |  |
| APR/MAY/JUNE                  | 0             | 0         | 0             | APR/MAY/JUNE          | 50                        | 0                       | 0                                                  |  |